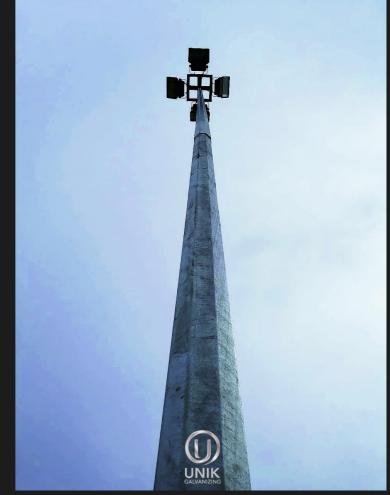

## HIGH MAST POLE

UNIK's high mast pole stands at an impressive height of 20 m. These poles are multipurpose; they function as stadium mast poles, floodlight poles, and even signage poles.

With height reaching 20 m, high mast poles can provide high and intense lighting concentration to light up large areas efficiently in specific directions. Such height also allows signages to be visible to the eye from a far distance.

## **Options**

Height: up to 20 m