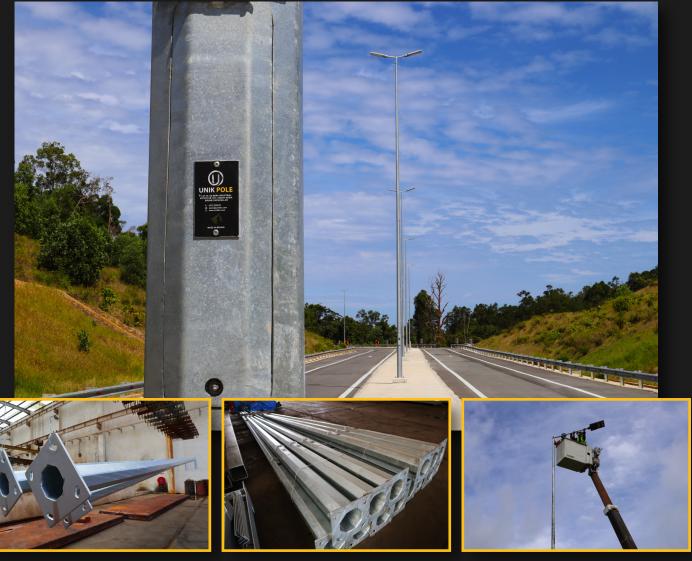

# UNIKPOLE (LIGHTING POLE)

UNIKPOLE have international standard performance, providing high quality and high reliability, improving safety and night visibility. Our UNIKPOLE is proudly manufactured in Brunei Darussalam. We offer a wide range of styles and sizes to create the ideal lighting poles that meet your needs.

Our lighting poles are DES approved and have undergone trials and tests to ensure their strength, durability, and reliability are unparalleled. We only use first-rate materials in fabricating the poles and galvanizing them to give the poles a beautiful finish. Our engineers strictly follow industry standards, giving you the confidence to know that your poles will last for years to come.

### Our UNIKPOLE are:

Certified by SIRIM QAS International Sdn Bhd Approved by Department of Electrical Services (DES)

## Technical Specification

- The columns are designed to withstand wind speed of 35 m/s topography ground roughness and statistical factor of 10.
- Columns are manufactured in compliance with British Standard BS EN 40-2:2004.
- Lighting column are by automatic continuous metal inert gas (MIG) process.
- DES Product / Manufacturer approved.

## Corrosion Protection

The poles are supplied with various types of protection against corrosion.

- Hot dip galvanizing in compliance with British Standard BS EN ISO 1461:2009 and American Society for Testing and Materials ASTM A123.
- Paint coating is available upon request, using anti-rust liquid or powder paint.