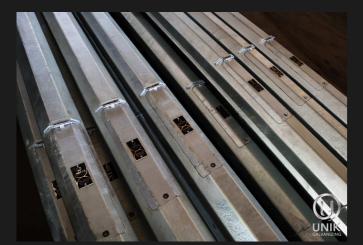

## Corrosion Protection

The poles are supplied with various types of protection against corrosion.

- Hot dip galvanizing in compliance with British Standard BS EN ISO 1461:2009 and American Society for Testing and Materials ASTM A123.
- Paint coating is available upon request, using anti-rust liquid or powder paint.

## **Corrosion Protection**

The poles are supplied with various types of protection against corrosion.

- Hot dip galvanizing in compliance with British Standard BS EN ISO 1461:2009 and American Society for Testing and Materials ASTM A123.
- Paint coating is available upon request, using anti-rust liquid or powder paint.