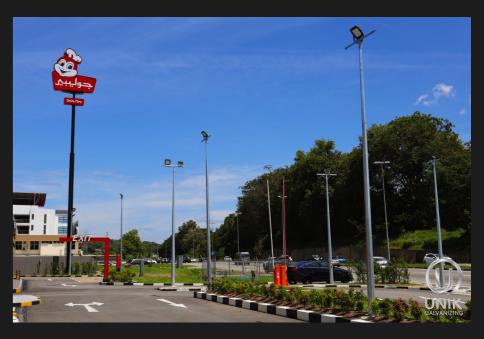

# UNIKPOLE (LIGHTING POLE)

UNIKPOLE have international standard performance, providing high quality and high reliability, improving safety and night visibility. Our UNIKPOLE is proudly manufactured in Brunei Darussalam. We offer a wide range of styles and sizes to create the ideal lighting poles that meet your needs.

Our lighting poles are DES approved and have undergone trials and tests to ensure their strength, durability, and reliability are unparalleled. We only use first-rate materials in fabricating the poles and galvanizing them to give the poles a beautiful finish. Our engineers strictly follow industry standards, giving you the confidence to know that your poles will last for years to come.

Lighting poles provide security and safety for those driving on the road or those walking or cycling nearby. Effectively spaced lighting poles eliminate dark spots and alert people of other potential hazards or obstacles like potholes, ongoing road constructions, cyclists and even passersby.

## <u>Applications</u>

- Highways
- Residential areas
- Commercial areas
- Parking lots