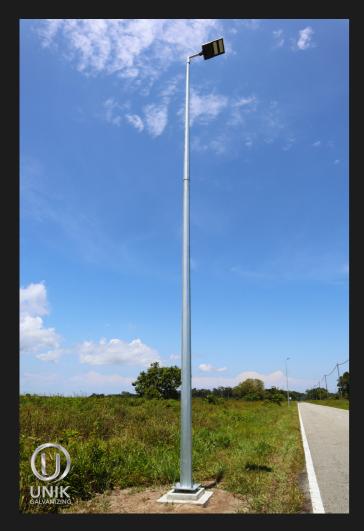

# UNIKPOLE (LIGHTING POLE)

UNIKPOLE have international standard performance, providing high quality and high reliability, improving safety and night visibility. Our UNIKPOLE is proudly manufactured in Brunei Darussalam. We offer a wide range of styles and sizes to create the ideal lighting poles that meet your needs.

## **Options**

- Body: Octagonal or Tubular
- Height: 3.5 m to 20 m
- With lap or without lap (applicable to UNIKPOLE above 10 m).
- Section: Single or Double
- Arm type: Curved or Short
- Arm length: 0.125 m to 1.5 m
- Spigot size: 35 mm to 60 mm
- Installation type: Planted or Flanged