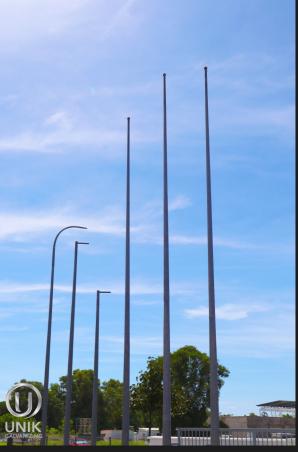

# UNIKPOLE (LIGHTING POLE)

UNIKPOLE have international standard performance, providing high quality and high reliability, improving safety and night visibility. Our UNIKPOLE is proudly manufactured in Brunei Darussalam. We offer a wide range of styles and sizes to create the ideal lighting poles that meet your needs.

Our lighting poles are DES approved and have undergone trials and tests to ensure their strength, durability, and reliability are unparalleled. We only use first-rate materials in fabricating the poles and galvanizing them to give the poles a beautiful finish. Our engineers strictly follow industry standards, giving you the confidence to know that your poles will last for years to come.

Lighting poles provide security and safety for those driving on the road or those walking or cycling nearby. Effectively spaced lighting poles eliminate dark spots and alert people of other potential hazards or obstacles like potholes, ongoing road constructions, cyclists and even passersby.