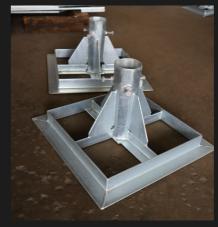

## HIGH MAST POLE

UNIK's high mast pole stands at an impressive height of 20 m. These poles are multipurpose; they function as stadium mast poles, floodlight poles, and even signage poles.

With height reaching 20 m, high mast poles can provide high and intense lighting concentration to light up large areas efficiently in specific directions. Such height also allows signages to be visible to the eye from a far distance.

## Pole Accessories

- Bracket
- Anchor bolt