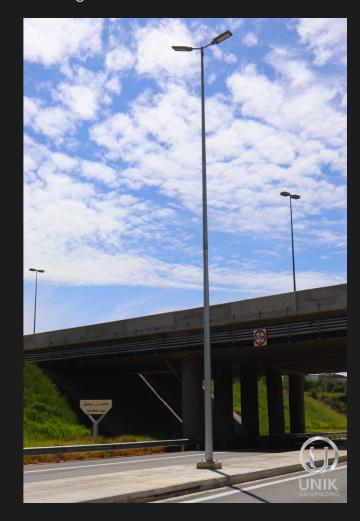

# UNIKPOLE (LIGHTING POLE)

UNIKPOLE have international standard performance, providing high quality and high reliability, improving safety and night visibility. Our UNIKPOLE is proudly manufactured in Brunei Darussalam. We offer a wide range of styles and sizes to create the ideal lighting poles that meet your needs.

Our lighting poles are DES approved and have undergone trials and tests to ensure their strength, durability, and reliability are unparalleled. We only use first-rate materials in fabricating the poles and galvanizing them to give the poles a beautiful finish. Our engineers strictly follow industry standards, giving you the confidence to know that your poles will last for years to come.

Lighting poles provide security and safety for those driving on the road or those walking or cycling nearby. Effectively spaced lighting poles eliminate dark spots and alert people of other potential hazards or obstacles like potholes, ongoing road constructions, cyclists and even passersby.