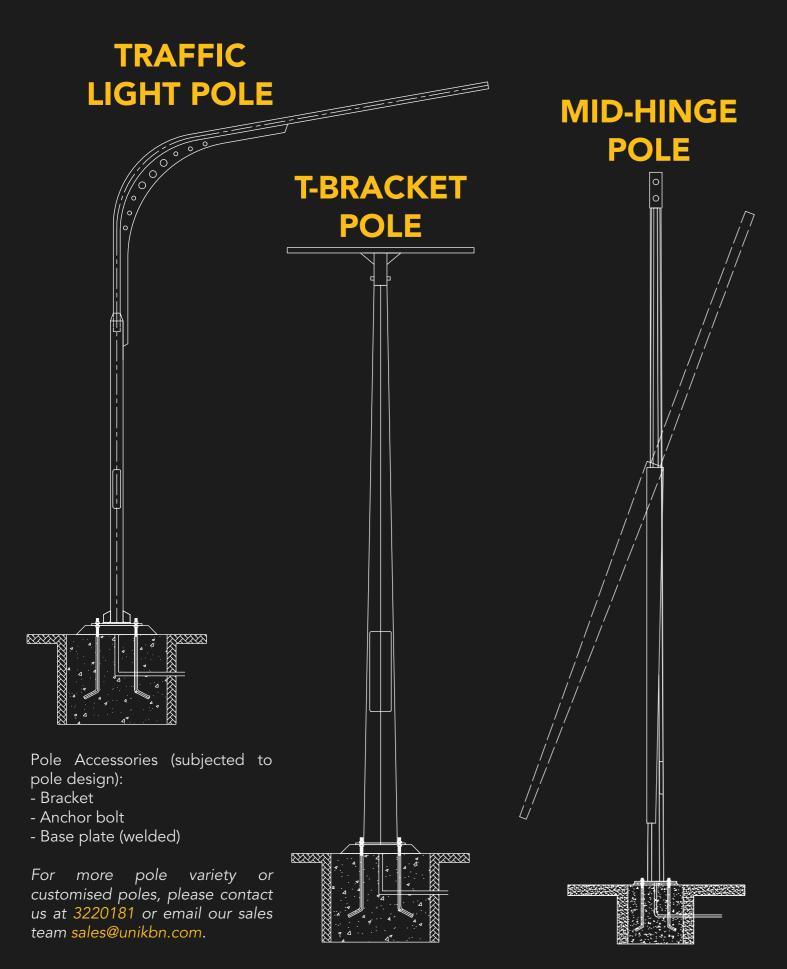

## **Options**

- Body: Octagonal or Tubular
- Height: 3.5 m to 20 m
- With lap or without lap (applicable to UNIKPOLE above 10 m).
- Section: Single or Double
- Arm type: Curved or Short
- Arm length: 0.125 m to 1.5 m
- Spigot size: 35 mm to 60 mm
- Installation type: Planted or Flanged

## **UNIKPOLE** Accessories

- Spigot
- Anchor bolt